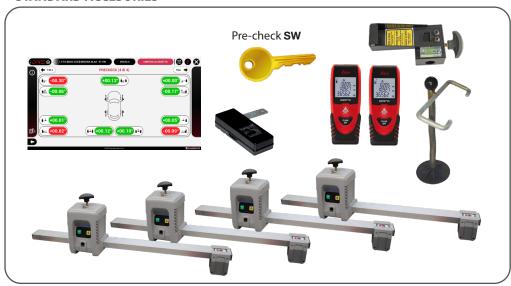

#### **PROADAS RS DIGITAL**

#### **STANDARD ACCESORIES**

| Code          | Power Supply        | Description                                                                                                                                                                                                                                                                                                                                                                                                                                                                             |  |
|---------------|---------------------|-----------------------------------------------------------------------------------------------------------------------------------------------------------------------------------------------------------------------------------------------------------------------------------------------------------------------------------------------------------------------------------------------------------------------------------------------------------------------------------------|--|
| 0-62103301/00 | 110-230/1ph/50-60Hz | PROADAS RS DIGITAL  The RS Digital kit is designed for customers not having a wheel aligner and is composed by: PROADAS SCE 910, Radar panel, Optical sensors adjustment kit, Kit HL v.2, n. 2 BT laser pointers, Laser pointer support for bracket, Steering lock, License for wheel alignment pre-check, Short bar kit with pins, 75" Monitor, Monitor cover, Mini-PC for digital targets reproduction for the front camera. Four (4) brackets are needed (not included as standard). |  |
| 8-62100123    | <u>~</u>            | Functionality license PROADAS DIGITAL, 12 months subscription (compulsory)                                                                                                                                                                                                                                                                                                                                                                                                              |  |
| 8-62300011    | PROADAS             | Customization kit PROADAS RS DIGITAL (compulsory)                                                                                                                                                                                                                                                                                                                                                                                                                                       |  |