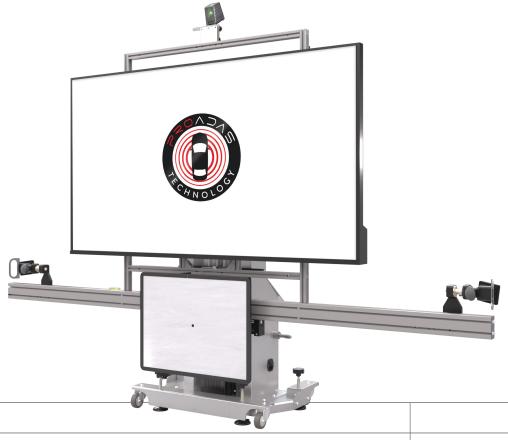

#### **PROADAS RS DIGITAL**

#### **STANDARD ACCESORIES**

| Code          | Power Supply        | Description                                                                                                                                                                                                                                                                                                                                                                                                                                                                             |  |
|---------------|---------------------|-----------------------------------------------------------------------------------------------------------------------------------------------------------------------------------------------------------------------------------------------------------------------------------------------------------------------------------------------------------------------------------------------------------------------------------------------------------------------------------------|--|
| 0-62103301/00 | 110-230/1ph/50-60Hz | PROADAS RS DIGITAL  The RS Digital kit is designed for customers not having a wheel aligner and is composed by: PROADAS SCE 910, Radar panel, Optical sensors adjustment kit, Kit HL v.2, n. 2 BT laser pointers, Laser pointer support for bracket, Steering lock, License for wheel alignment pre-check, Short bar kit with pins, 75" Monitor, Monitor cover, Mini-PC for digital targets reproduction for the front camera. Four (4) brackets are needed (not included as standard). |  |
| 8-62100123    | <u>~</u>            | Functionality license PROADAS DIGITAL, 12 months subscription (compulsory)                                                                                                                                                                                                                                                                                                                                                                                                              |  |
| 8-62300011    | PROADAS             | Customization kit PROADAS RS DIGITAL (compulsory)                                                                                                                                                                                                                                                                                                                                                                                                                                       |  |