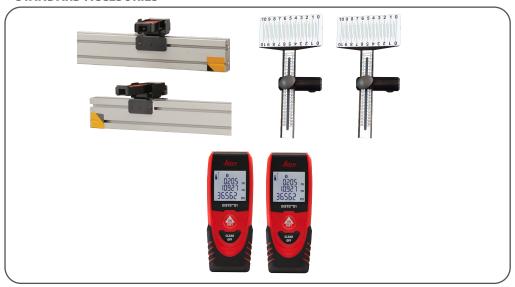

#### **STANDARD ACCESORIES**

| Code          | Power Supply        | Description                                                                                                                                                                                                                                                                                                                                                                                              |  |
|---------------|---------------------|----------------------------------------------------------------------------------------------------------------------------------------------------------------------------------------------------------------------------------------------------------------------------------------------------------------------------------------------------------------------------------------------------------|--|
| 0-62103401/00 | 110-230/1ph/50-60Hz | <b>PROADAS TS DIGITAL</b> The TS Digital kit is designed for customers having a NEXION CCD wheel aligner and is composed by: PROADAS SCE 910, Radar panel, HL. V.2 Kit, n. 2 BT laser pointers, Short radar bar kit with pins, Laser pointer support for bracket, 75" Monitor, Monitor cover, Mini-PC for digital targets reproduction for the front camera, data exchange kit wheel aligners - PROADAS. |  |
| 8-62100123    |                     | Functionality license PROADAS DIGITAL, 12 months subscription (compulsory)                                                                                                                                                                                                                                                                                                                               |  |
| 8-62300012    | PROADAS             | Customization kit PROADAS TS DIGITAL (compulsory)                                                                                                                                                                                                                                                                                                                                                        |  |