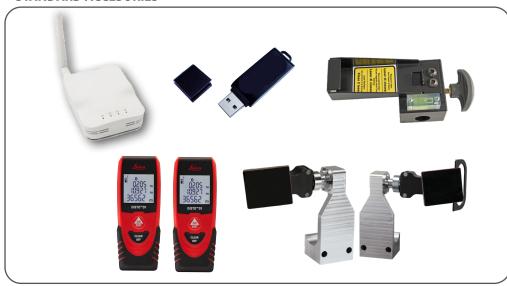

27

-: NOT Compatible

NEW

| ACCESSORIES FOR DIAGNOSIS |                                                                                                                                                                                                                                                                                                                                                                                                                                    |            |  |    |    |       |       | / 301         |         |
|---------------------------|------------------------------------------------------------------------------------------------------------------------------------------------------------------------------------------------------------------------------------------------------------------------------------------------------------------------------------------------------------------------------------------------------------------------------------|------------|--|----|----|-------|-------|---------------|---------|
| Image                     | Description                                                                                                                                                                                                                                                                                                                                                                                                                        | Code       |  | RS | TS | TS-3D | START | SCE 300 / 301 | SCE 700 |
|                           | <b>Kit to update the PROADAS Panel versions</b> in the version with Monitor* composed by: 75" monitor, monitor support plate, minipc, HDMI cable, monitor cover, anti-tipping kit**  *it is necessary to order the PROADAS DIGITAL Functionality license, 12 months subscription, cod. 8-62100123, included in the price of the kit  ** it is necessary to order the WHEEL KIT Ø80mm cod. 8-62100044 for PROADAS produced in 2019. | 8-62100138 |  | *  | *  | *     | *     | -             | -       |
|                           | <b>Protection cover</b> for PROADAS with Panels                                                                                                                                                                                                                                                                                                                                                                                    | 8-62100069 |  | *  | *  | *     | *     | -             | -       |
|                           | Headlight cover kit including 2 headlight covers                                                                                                                                                                                                                                                                                                                                                                                   | 8-62100145 |  | *  | *  | *     | *     | *             | *       |
|                           | Green Laser blade                                                                                                                                                                                                                                                                                                                                                                                                                  | 8-62100064 |  |    |    |       |       | *             | *       |

| ACCESSORIES FOR DIAGNOSIS |                                                                                                                                             |            |    |    |       |       | / 301         |         |
|---------------------------|---------------------------------------------------------------------------------------------------------------------------------------------|------------|----|----|-------|-------|---------------|---------|
| Image                     | Description                                                                                                                                 | Code       | RS | TS | TS-3D | START | SCE 300 / 301 | SCE 700 |
|                           | <b>Battery charger kit</b> , includes: charger with power supply, n. 4 rechargeable batteries type AA, n. 4 rechargeable batteries type AAA | 8-62100117 | *  | *  | *     | *     | *             | *       |
|                           | F35 Flash battery charger                                                                                                                   | 8-62100177 | *  | *  | *     | *     | *             | *       |
| O                         | Steering wheel level                                                                                                                        | 8-33100050 | *  | *  | *     | *     | -             | -       |
|                           | Brake pedal depressor                                                                                                                       | 8-3310081  | *  | *  | *     | *     | -             | -       |
|                           | Steering lock                                                                                                                               | 8-33100082 |    | *  | *     | *     | -             | -       |
| O sa cue                  | Webcam kit for PROADAS DIGITAL                                                                                                              | 8-62100182 | *  | *  | *     | *     | -             | -       |