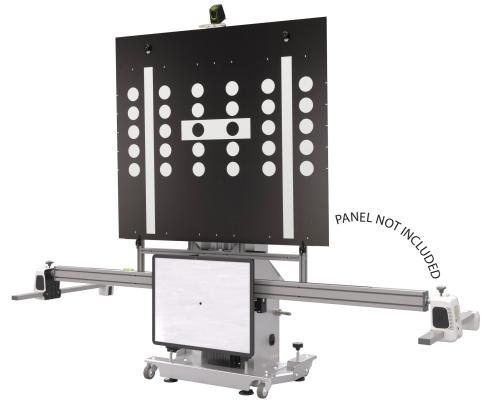

#### **PROADAS RS DIGITAL**

#### **STANDARD ACCESORIES**

| Code          | Power Supply        | Description                                                                                                                                                                                                                                                                                                                                                                                                                                                                             |  |
|---------------|---------------------|-----------------------------------------------------------------------------------------------------------------------------------------------------------------------------------------------------------------------------------------------------------------------------------------------------------------------------------------------------------------------------------------------------------------------------------------------------------------------------------------|--|
| 0-62103301/00 | 110-230/1ph/50-60Hz | PROADAS RS DIGITAL  The RS Digital kit is designed for customers not having a wheel aligner and is composed by: PROADAS SCE 910, Radar panel, Optical sensors adjustment kit, Kit HL v.2, n. 2 BT laser pointers, Laser pointer support for bracket, Steering lock, License for wheel alignment pre-check, Short bar kit with pins, 75" Monitor, Monitor cover, Mini-PC for digital targets reproduction for the front camera. Four (4) brackets are needed (not included as standard). |  |
| 8-62100123    | <u>~</u>            | Functionality license PROADAS DIGITAL, 12 months subscription (compulsory)                                                                                                                                                                                                                                                                                                                                                                                                              |  |
| 8-62300011    | PROADAS             | Customization kit PROADAS RS DIGITAL (compulsory)                                                                                                                                                                                                                                                                                                                                                                                                                                       |  |

#### **PROADAS TS DIGITAL**

#### **STANDARD ACCESORIES**

| Code          | Power Supply        | Description                                                                                                                                                                                                                                                                                                                                                                                              |  |
|---------------|---------------------|----------------------------------------------------------------------------------------------------------------------------------------------------------------------------------------------------------------------------------------------------------------------------------------------------------------------------------------------------------------------------------------------------------|--|
| 0-62103401/00 | 110-230/1ph/50-60Hz | <b>PROADAS TS DIGITAL</b> The TS Digital kit is designed for customers having a NEXION CCD wheel aligner and is composed by: PROADAS SCE 910, Radar panel, HL. V.2 Kit, n. 2 BT laser pointers, Short radar bar kit with pins, Laser pointer support for bracket, 75" Monitor, Monitor cover, Mini-PC for digital targets reproduction for the front camera, data exchange kit wheel aligners - PROADAS. |  |
| 8-62100123    |                     | Functionality license PROADAS DIGITAL, 12 months subscription (compulsory)                                                                                                                                                                                                                                                                                                                               |  |
| 8-62300012    | PROADAS             | Customization kit PROADAS TS DIGITAL (compulsory)                                                                                                                                                                                                                                                                                                                                                        |  |