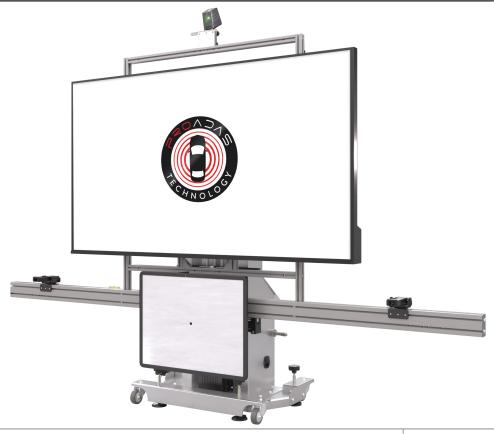

#### **PROADAS TS DIGITAL**

#### **STANDARD ACCESORIES**

| Code          | Power Supply        | Description                                                                                                                                                                                                                                                                                                                                                                                              |  |
|---------------|---------------------|----------------------------------------------------------------------------------------------------------------------------------------------------------------------------------------------------------------------------------------------------------------------------------------------------------------------------------------------------------------------------------------------------------|--|
| 0-62103401/00 | 110-230/1ph/50-60Hz | <b>PROADAS TS DIGITAL</b> The TS Digital kit is designed for customers having a NEXION CCD wheel aligner and is composed by: PROADAS SCE 910, Radar panel, HL. V.2 Kit, n. 2 BT laser pointers, Short radar bar kit with pins, Laser pointer support for bracket, 75" Monitor, Monitor cover, Mini-PC for digital targets reproduction for the front camera, data exchange kit wheel aligners - PROADAS. |  |
| 8-62100123    |                     | Functionality license PROADAS DIGITAL, 12 months subscription (compulsory)                                                                                                                                                                                                                                                                                                                               |  |
| 8-62300012    | PROADAS             | Customization kit PROADAS TS DIGITAL (compulsory)                                                                                                                                                                                                                                                                                                                                                        |  |