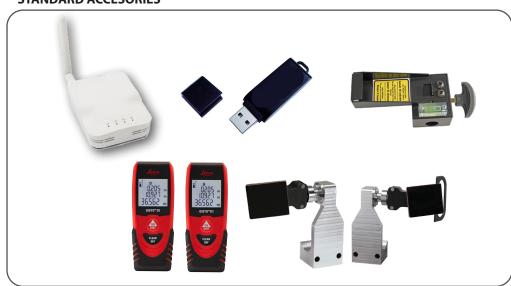

#### **STANDARD ACCESORIES**

| Code          | Power Supply        | Description                                                                                                                                                                                                                                                                                                                                                                                                                                                                             |  |
|---------------|---------------------|-----------------------------------------------------------------------------------------------------------------------------------------------------------------------------------------------------------------------------------------------------------------------------------------------------------------------------------------------------------------------------------------------------------------------------------------------------------------------------------------|--|
| 0-62103301/00 | 110-230/1ph/50-60Hz | PROADAS RS DIGITAL  The RS Digital kit is designed for customers not having a wheel aligner and is composed by: PROADAS SCE 910, Radar panel, Optical sensors adjustment kit, Kit HL v.2, n. 2 BT laser pointers, Laser pointer support for bracket, Steering lock, License for wheel alignment pre-check, Short bar kit with pins, 75" Monitor, Monitor cover, Mini-PC for digital targets reproduction for the front camera. Four (4) brackets are needed (not included as standard). |  |
| 8-62100123    | <u>~</u>            | Functionality license PROADAS DIGITAL, 12 months subscription (compulsory)                                                                                                                                                                                                                                                                                                                                                                                                              |  |
| 8-62300011    | PROADAS             | Customization kit PROADAS RS DIGITAL (compulsory)                                                                                                                                                                                                                                                                                                                                                                                                                                       |  |