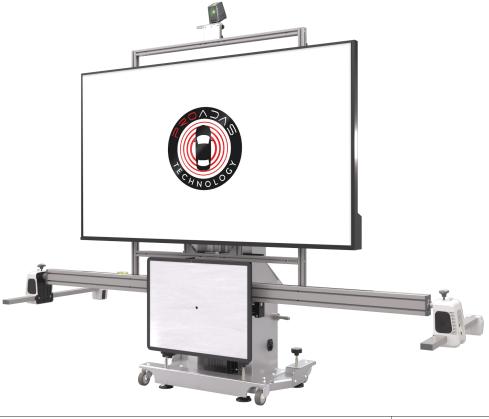

#### **PROADAS RS DIGITAL**

#### **STANDARD ACCESORIES**

| Code          | Power Supply        | Description                                                                                                                                                                                                                                                                                                                                                                                                                                                                             |  |
|---------------|---------------------|-----------------------------------------------------------------------------------------------------------------------------------------------------------------------------------------------------------------------------------------------------------------------------------------------------------------------------------------------------------------------------------------------------------------------------------------------------------------------------------------|--|
| 0-62103301/00 | 110-230/1ph/50-60Hz | PROADAS RS DIGITAL  The RS Digital kit is designed for customers not having a wheel aligner and is composed by: PROADAS SCE 910, Radar panel, Optical sensors adjustment kit, Kit HL v.2, n. 2 BT laser pointers, Laser pointer support for bracket, Steering lock, License for wheel alignment pre-check, Short bar kit with pins, 75" Monitor, Monitor cover, Mini-PC for digital targets reproduction for the front camera. Four (4) brackets are needed (not included as standard). |  |
| 8-62100123    | <u>~</u>            | Functionality license PROADAS DIGITAL, 12 months subscription (compulsory)                                                                                                                                                                                                                                                                                                                                                                                                              |  |
| 8-62300011    | PROADAS             | Customization kit PROADAS RS DIGITAL (compulsory)                                                                                                                                                                                                                                                                                                                                                                                                                                       |  |

#### **PROADAS TS DIGITAL**

#### **STANDARD ACCESORIES**

| Code          | Power Supply        | Description                                                                                                                                                                                                                                                                                                                                                                                              |  |
|---------------|---------------------|----------------------------------------------------------------------------------------------------------------------------------------------------------------------------------------------------------------------------------------------------------------------------------------------------------------------------------------------------------------------------------------------------------|--|
| 0-62103401/00 | 110-230/1ph/50-60Hz | <b>PROADAS TS DIGITAL</b> The TS Digital kit is designed for customers having a NEXION CCD wheel aligner and is composed by: PROADAS SCE 910, Radar panel, HL. V.2 Kit, n. 2 BT laser pointers, Short radar bar kit with pins, Laser pointer support for bracket, 75" Monitor, Monitor cover, Mini-PC for digital targets reproduction for the front camera, data exchange kit wheel aligners - PROADAS. |  |
| 8-62100123    |                     | Functionality license PROADAS DIGITAL, 12 months subscription (compulsory)                                                                                                                                                                                                                                                                                                                               |  |
| 8-62300012    | PROADAS             | Customization kit PROADAS TS DIGITAL (compulsory)                                                                                                                                                                                                                                                                                                                                                        |  |