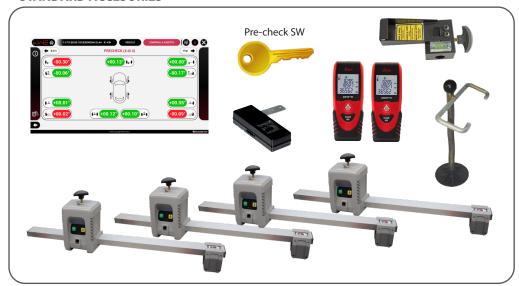

#### **PROADAS RS DIGITAL**

#### **STANDARD ACCESORIES**

| Code          | Power Supply        | Description                                                                                                                                                                                                                                                                                                                                                                                                                                                                             |  |
|---------------|---------------------|-----------------------------------------------------------------------------------------------------------------------------------------------------------------------------------------------------------------------------------------------------------------------------------------------------------------------------------------------------------------------------------------------------------------------------------------------------------------------------------------|--|
| 0-62103301/00 | 110-230/1ph/50-60Hz | PROADAS RS DIGITAL  The RS Digital kit is designed for customers not having a wheel aligner and is composed by: PROADAS SCE 910, Radar panel, Optical sensors adjustment kit, Kit HL v.2, n. 2 BT laser pointers, Laser pointer support for bracket, Steering lock, License for wheel alignment pre-check, Short bar kit with pins, 75" Monitor, Monitor cover, Mini-PC for digital targets reproduction for the front camera. Four (4) brackets are needed (not included as standard). |  |
| 8-62100123    | <u>~</u>            | Functionality license PROADAS DIGITAL, 12 months subscription (compulsory)                                                                                                                                                                                                                                                                                                                                                                                                              |  |
| 8-62300011    | PROADAS             | Customization kit PROADAS RS DIGITAL (compulsory)                                                                                                                                                                                                                                                                                                                                                                                                                                       |  |