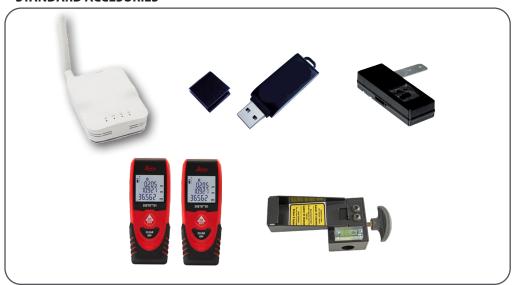

#### **STANDARD ACCESORIES**

| Code          | Power Supply        | Description                                                                                                                                                                                                                                                                                                                                                                                                                                                                             |  |
|---------------|---------------------|-----------------------------------------------------------------------------------------------------------------------------------------------------------------------------------------------------------------------------------------------------------------------------------------------------------------------------------------------------------------------------------------------------------------------------------------------------------------------------------------|--|
| 0-62103301/00 | 110-230/1ph/50-60Hz | PROADAS RS DIGITAL  The RS Digital kit is designed for customers not having a wheel aligner and is composed by: PROADAS SCE 910, Radar panel, Optical sensors adjustment kit, Kit HL v.2, n. 2 BT laser pointers, Laser pointer support for bracket, Steering lock, License for wheel alignment pre-check, Short bar kit with pins, 75" Monitor, Monitor cover, Mini-PC for digital targets reproduction for the front camera. Four (4) brackets are needed (not included as standard). |  |
| 8-62100123    | <u>~</u>            | Functionality license PROADAS DIGITAL, 12 months subscription (compulsory)                                                                                                                                                                                                                                                                                                                                                                                                              |  |
| 8-62300011    | PROADAS             | Customization kit PROADAS RS DIGITAL (compulsory)                                                                                                                                                                                                                                                                                                                                                                                                                                       |  |