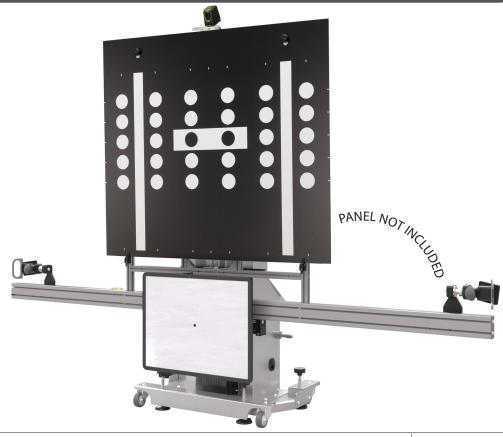

#### PROADAS TS-3D DIGITAL

#### **STANDARD ACCESORIES**

| Code          | Power Supply        | Description                                                                                                                                                                                                                                                                                                                                                                                       |  |
|---------------|---------------------|---------------------------------------------------------------------------------------------------------------------------------------------------------------------------------------------------------------------------------------------------------------------------------------------------------------------------------------------------------------------------------------------------|--|
| 0-62103501/00 | 110-230/1ph/50-60Hz | PROADAS TS-3D DIGITAL  The TS-3D Digital kit is designed for customers having a NEXION new generation camera wheel aligner and is composed by: PROADAS SCE 910, Radar panel, n. 2 BT laser pointers, Laser pointer support for bracket, Long radar bar kit, 3D Target kit, 75" Monitor, Mini-PC for digital targets reproduction for the front camera, data exchange kit wheel aligner - PROADAS. |  |
| 8-62100123    |                     | Functionality license PROADAS DIGITAL, 12 months subscription (compulsory)                                                                                                                                                                                                                                                                                                                        |  |
| 8-62300013    | PROADAS             | Customization kit PROADAS TS-3D DIGITAL (compulsory)                                                                                                                                                                                                                                                                                                                                              |  |