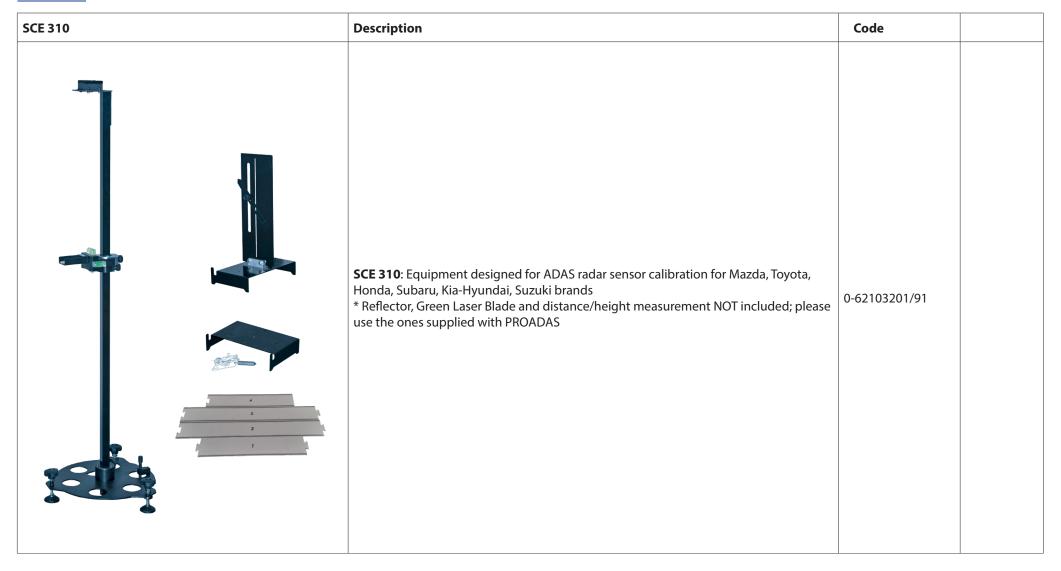

#### **SCE 310**

|       | OPTIONAL ACCESSORIES FOR SCE 300/310                                                                 |            |
|-------|------------------------------------------------------------------------------------------------------|------------|
| Image | Description                                                                                          | Code       |
|       | <b>Reflector type 1</b> for Toyota, Honda, Subaru, Suzuki and Mazda brands. To be used with SCE 310. | 8-62100046 |
|       | <b>Reflector type 2</b> for Kia, Hyundai and Mazda brands. To be used with SCE 310.                  | 8-62100047 |
|       | Reflector type 3 for MITSUBISHI. To be used with SCE 310. iONE REMOTE is necessary for calibration   | 8-62100149 |