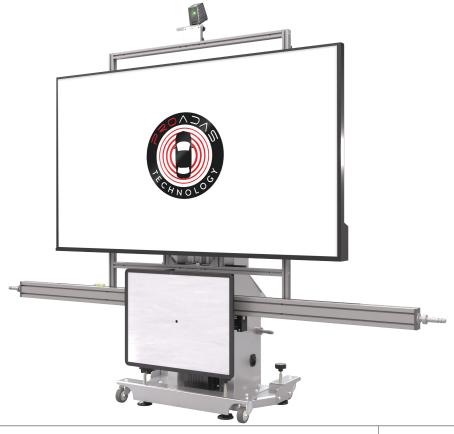

#### PROADAS TS-3D DIGITAL

#### **STANDARD ACCESORIES**

| Code          | Power Supply        | Description                                                                                                                                                                                                                                                                                                                                                                                       |  |
|---------------|---------------------|---------------------------------------------------------------------------------------------------------------------------------------------------------------------------------------------------------------------------------------------------------------------------------------------------------------------------------------------------------------------------------------------------|--|
| 0-62103501/00 | 110-230/1ph/50-60Hz | PROADAS TS-3D DIGITAL  The TS-3D Digital kit is designed for customers having a NEXION new generation camera wheel aligner and is composed by: PROADAS SCE 910, Radar panel, n. 2 BT laser pointers, Laser pointer support for bracket, Long radar bar kit, 3D Target kit, 75" Monitor, Mini-PC for digital targets reproduction for the front camera, data exchange kit wheel aligner - PROADAS. |  |
| 8-62100123    |                     | Functionality license PROADAS DIGITAL, 12 months subscription (compulsory)                                                                                                                                                                                                                                                                                                                        |  |
| 8-62300013    | PROADAS             | Customization kit PROADAS TS-3D DIGITAL (compulsory)                                                                                                                                                                                                                                                                                                                                              |  |