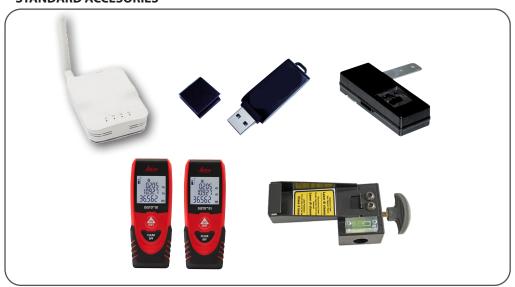

#### **STANDARD ACCESORIES**

| Code          | Power Supply        | Description                                                                                                                                                                                                                                                                                                                                                                                                                                                                             |  |
|---------------|---------------------|-----------------------------------------------------------------------------------------------------------------------------------------------------------------------------------------------------------------------------------------------------------------------------------------------------------------------------------------------------------------------------------------------------------------------------------------------------------------------------------------|--|
| 0-62103301/00 | 110-230/1ph/50-60Hz | PROADAS RS DIGITAL  The RS Digital kit is designed for customers not having a wheel aligner and is composed by: PROADAS SCE 910, Radar panel, Optical sensors adjustment kit, Kit HL v.2, n. 2 BT laser pointers, Laser pointer support for bracket, Steering lock, License for wheel alignment pre-check, Short bar kit with pins, 75" Monitor, Monitor cover, Mini-PC for digital targets reproduction for the front camera. Four (4) brackets are needed (not included as standard). |  |
| 8-62100123    | <u>~</u>            | Functionality license PROADAS DIGITAL, 12 months subscription (compulsory)                                                                                                                                                                                                                                                                                                                                                                                                              |  |
| 8-62300011    | PROADAS             | Customization kit PROADAS RS DIGITAL (compulsory)                                                                                                                                                                                                                                                                                                                                                                                                                                       |  |