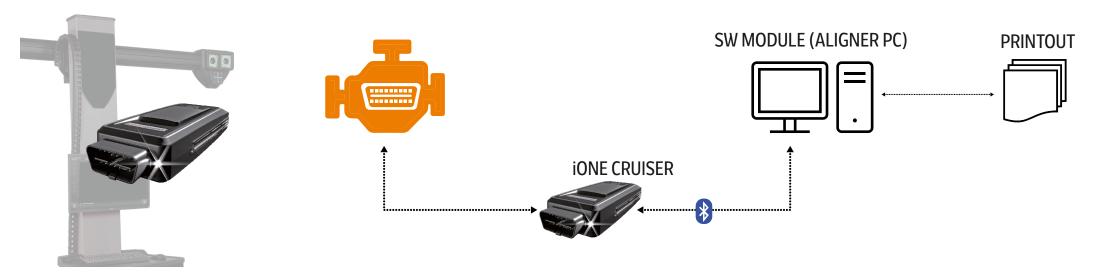

| 8-67500019 |  |  |  |
| NEW!                              | USB/Bluetooth Dongle Kit Required for use with the SWR license - Long-range USB/Bluetooth dongle with antenna - USB extension cable with mounting adhesive                                                                                                                                                                           | 8-67500020 |  |  |  |
|                                   | CONNECTIVITY                                                                                                                                                                                                                                                                                                                         |            |  |  |  |



37



| ACCESSORIES FOR ADAS & DIAGNOSIS |                                                 |            |  |  |  |
|----------------------------------|-------------------------------------------------|------------|--|--|--|
| Image                            | Description                                     | Code       |  |  |  |
|                                  | <b>TABLET</b> 10" RUGGED WIN10 – RIS. 1920X1080 | 8-62100108 |  |  |  |
|                                  | Win10 Laptop                                    | 8-33100164 |  |  |  |







# AUTOMOTIVE SERVICE EQUIPMENT