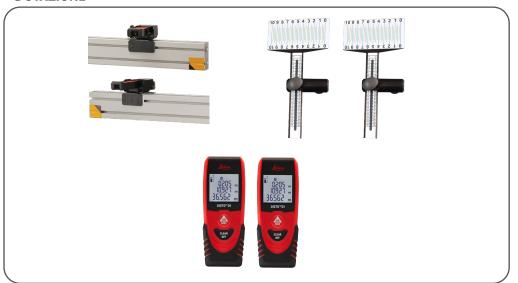

11

| PROADAS OPTIONAL ACCESSORIES |                                                                                                                                                                                                                                                                              |               |  |    |    |       |       |
|------------------------------|------------------------------------------------------------------------------------------------------------------------------------------------------------------------------------------------------------------------------------------------------------------------------|---------------|--|----|----|-------|-------|
| Image                        | Description                                                                                                                                                                                                                                                                  | Code          |  | RS | TS | TS-3D | START |
| COMPLEMENTS                  |                                                                                                                                                                                                                                                                              |               |  |    |    |       |       |
| 03975543219                  | <b>START alignment kit</b> : PROADAS alignment kit by laser pointers for PROADAS TS-3D, composed by: Pair (2) of targets to be mounted on the clamps of the vehicle rear axis, calibration kit, Pair (2) of supports for orthogonality measurements of laser pointer 1 and 2 | 8-62100054/91 |  | -  | ı  | *     |       |
|                              | PROADAS START – camera wheel aligner alignment kit: Kit to align PROADAS START to camera wheel aligner - Long bar, composed by : Pair (2) of supports for long bar target, Pair (2) of adjustment targets, Wi-Fi Router, USB storage key                                     | 8-62600006    |  | -  |    |       | *     |
|                              | PROADAS RS/TS – camera wheel aligner alignment kit: Kit to align PROADAS RS/TS to camera wheel aligner - Short bar, composed by: Pair (2) of adjustment targets, Wi-Fi Router, USB storage key                                                                               | 8-34100025    |  | *  | *  | -     | _     |
|                              | <b>Software enabling kit</b> for wheel aligner TRIGON 648 PRO - PROADAS : USB software key TRIGON 648 PRO, software pack + sim card, hardlock, 50 cm USB cable, pedal brake depressor - compatible with tablet 10" Win 10, BT keyboard                                       | 8-62300006    |  | *  | -  | -     | -     |

NEW

| PROADAS OPTIONAL ACCESSORIES |                                                                     |            |    |    |       |       |
|------------------------------|---------------------------------------------------------------------|------------|----|----|-------|-------|
| Image                        | Description                                                         | Code       | RS | TS | TS-3D | START |
| COMPLEMENTS                  |                                                                     |            |    |    |       |       |
|                              | <b>Pair</b> of 10-21" brackets with pin and extention kit up to 26" | 8-62100061 | *  | *  | *     | *     |
|                              | Pair of 10-26" carbon brackets for cars                             | 8-62100021 | *  | *  | *     | *     |
|                              | Support kit for selfcentering brackets                              | 8-31600017 | *  | *  | *     | *     |
|                              | Pair of 13-28" support rapid brackets                               | 8-62100050 | *  | *  | *     | *     |
| IMAGE NOT AVAILABLE          | Pair of laser pointers for pair of 13-28" support rapid brackets    | 8-62100062 | *  | *  | *     | *     |