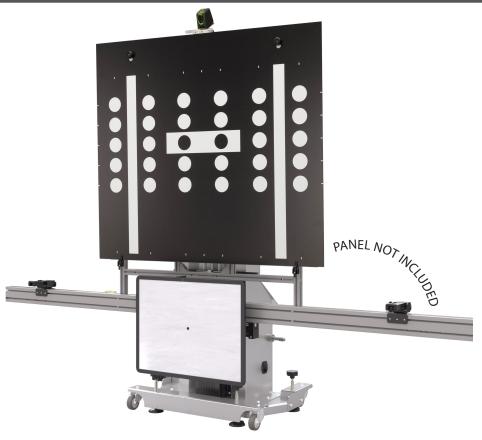

#### PROADAS TS-3D DIGITAL

#### **STANDARD ACCESORIES**

| Code          | Power Supply        | Description                                                                                                                                                                                                                                                                                                                                                                                       |  |
|---------------|---------------------|---------------------------------------------------------------------------------------------------------------------------------------------------------------------------------------------------------------------------------------------------------------------------------------------------------------------------------------------------------------------------------------------------|--|
| 0-62103501/00 | 110-230/1ph/50-60Hz | PROADAS TS-3D DIGITAL  The TS-3D Digital kit is designed for customers having a NEXION new generation camera wheel aligner and is composed by: PROADAS SCE 910, Radar panel, n. 2 BT laser pointers, Laser pointer support for bracket, Long radar bar kit, 3D Target kit, 75" Monitor, Mini-PC for digital targets reproduction for the front camera, data exchange kit wheel aligner - PROADAS. |  |
| 8-62100123    |                     | Functionality license PROADAS DIGITAL, 12 months subscription (compulsory)                                                                                                                                                                                                                                                                                                                        |  |
| 8-62300013    | PROADAS             | Customization kit PROADAS TS-3D DIGITAL (compulsory)                                                                                                                                                                                                                                                                                                                                              |  |