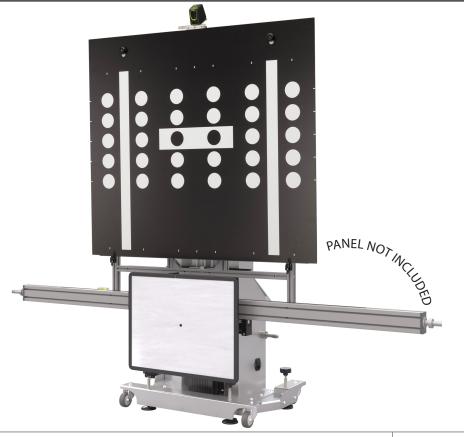

#### PROADAS TS-3D DIGITAL

#### **STANDARD ACCESORIES**

| Code          | Power Supply        | Description                                                                                                                                                                                                                                                                                                                                                                                       |  |
|---------------|---------------------|---------------------------------------------------------------------------------------------------------------------------------------------------------------------------------------------------------------------------------------------------------------------------------------------------------------------------------------------------------------------------------------------------|--|
| 0-62103501/00 | 110-230/1ph/50-60Hz | PROADAS TS-3D DIGITAL  The TS-3D Digital kit is designed for customers having a NEXION new generation camera wheel aligner and is composed by: PROADAS SCE 910, Radar panel, n. 2 BT laser pointers, Laser pointer support for bracket, Long radar bar kit, 3D Target kit, 75" Monitor, Mini-PC for digital targets reproduction for the front camera, data exchange kit wheel aligner - PROADAS. |  |
| 8-62100123    |                     | Functionality license PROADAS DIGITAL, 12 months subscription (compulsory)                                                                                                                                                                                                                                                                                                                        |  |
| 8-62300013    | PROADAS             | Customization kit PROADAS TS-3D DIGITAL (compulsory)                                                                                                                                                                                                                                                                                                                                              |  |